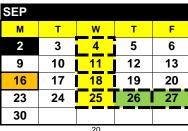

## **RESCUE UNION SCHOOL DISTRICT**

2024-2025 School Calendar Board Approved 2.13.2024 "Educating for the Future, Together"

Winter Break

23-31

- Staff Development Day (students do not attend)
- 6 Teacher Work Day (students do not attend)
- FIRST DAY OF CLASSES
- 2 Labor Day
- Full Day Kindergarten Begins
- 26-27 Parent Teacher Conference (Minimum Day-Middle Schools)
- 14 Staff Development Day (students do not attend)
- Minimum Day-All Schools
- 1 Teacher Prep. Report Cards (Minimum Day- All Schools)
  - **END FIRST TRIMESTER**
- 11 Veterans Day (observed)