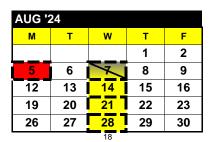

## **RESCUE UNION SCHOOL DISTRICT**

2024-2025 School Calendar Board Approved 2.13.2024 "Educating for the Future, Together"

Winter Break

23-31

- Staff Development Day (students do not attend)
- 6 Teacher Work Day (students do not attend)
- FIRST DAY OF CLASSES
- 2 Labor Day
- Full Day Kindergarten Begins
- 26-27 Parent Teacher Conference (Minimum Day-Middle Schools)
- 14 Staff Development Day (students do not attend)
- Minimum Day-All Schools
- 1 Teacher Prep. Report Cards (Minimum Day- All Schools)
  - **END FIRST TRIMESTER**
- 11 Veterans Day (observed)