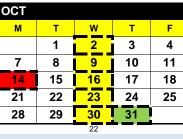

## **RESCUE UNION SCHOOL DISTRICT**

2024-2025 School Calendar Board Approved 2.13.2024 "Educating for the Future, Together"

Winter Break

23-31

- Staff Development Day (students do not attend)
- 6 Teacher Work Day (students do not attend)
- FIRST DAY OF CLASSES
- 2 Labor Day
- Full Day Kindergarten Begins
- 26-27 Parent Teacher Conference (Minimum Day-Middle Schools)
- 14 Staff Development Day (students do not attend)
- Minimum Day-All Schools
- 1 Teacher Prep. Report Cards (Minimum Day- All Schools)
  - **END FIRST TRIMESTER**
- 11 Veterans Day (observed)