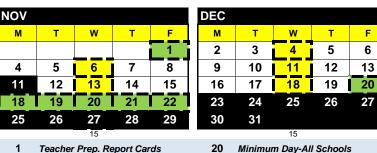

## **RESCUE UNION SCHOOL DISTRICT**

2024-2025 School Calendar Board Approved 2.13.2024 "Educating for the Future, Together"

Winter Break

23-31

- Staff Development Day (students do not attend)
- 6 Teacher Work Day (students do not attend)
- FIRST DAY OF CLASSES
- 2 Labor Day
- Full Day Kindergarten Begins
- 26-27 Parent Teacher Conference (Minimum Day-Middle Schools)
- 14 Staff Development Day (students do not attend)
- Minimum Day-All Schools
- 1 Teacher Prep. Report Cards (Minimum Day- All Schools)
  - **END FIRST TRIMESTER**
- 11 Veterans Day (observed)

1

- Minimum Day-All Schools 20
- 18-22 Parent Teacher Conferences (Minimum Day - Elem. Schools)

25-29 Thanksgiving Break

| JAN '25 |    |    |    |    |
|---------|----|----|----|----|
| М       | Т  | w  | Т  | F  |
|         |    | 1  | 2  | 3  |
| 6       | 7  | 8  | 9  | 10 |
| 13      | 14 | 15 | 16 | 17 |
| 20      | 21 | 22 | 23 | 24 |
| 27      | 28 | 29 | 30 | 31 |
| 19      |    |    |    |    |